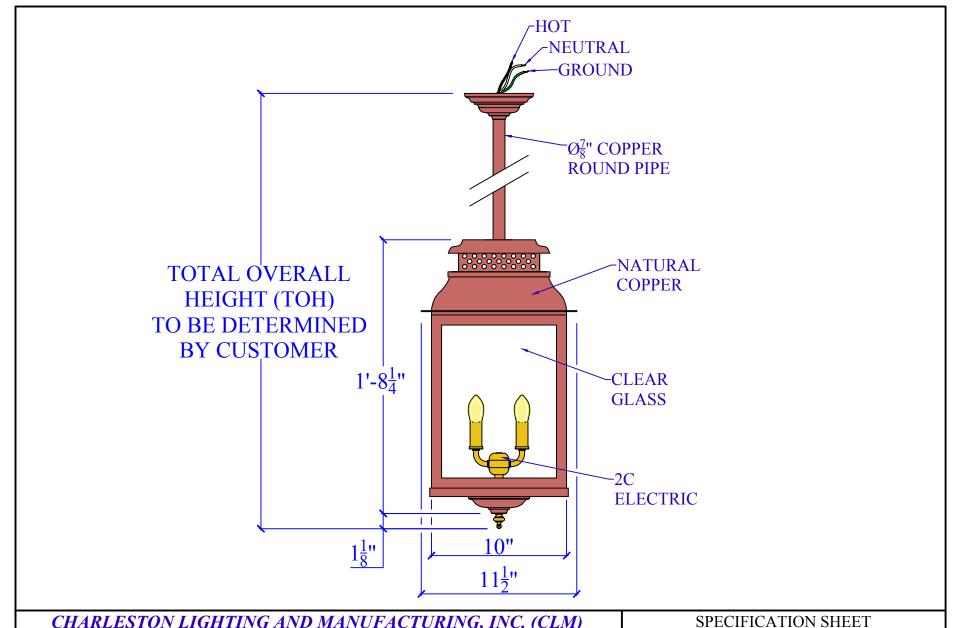

| LIGHT:   | FAIRFAX - 322 - 2C - STEM | DATE: | APP.BY: | J.D. |
|----------|---------------------------|-------|---------|------|
| BRACKET: | STEM - H20-1/4" W11-1/2"  |       | REV.    |      |

COPYRIGHT 1994 TO CURRENT YEAR, CHARLESTON LIGHTING & MANUFACTURING, INC. (CLM).